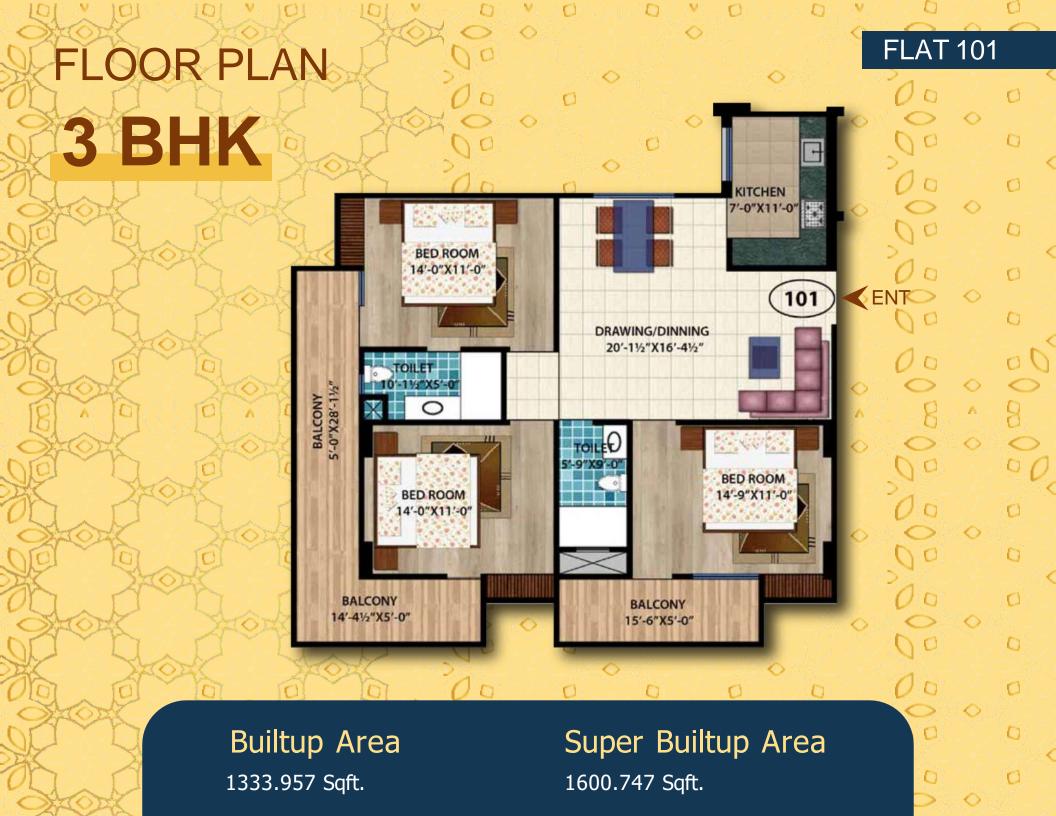

## Cyqes q'àzooas

**BLOCKS** 

1BLOCK

TOTAL NUMBER OF FLATS

87 FLATS

TOTAL NUMBER OF FLOORS

11 FLOORS

**BASEMENT (PARKING)** 