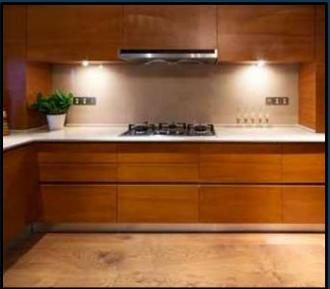

#### **KITCHEN**

Modular kitchen with highly polished granite working top. Stainless steel sink, designer ceramic tiles up to 2 feet above working top, Jaguar or equivalent CP fittings, power points for fridge, water purifiers, microwave, mixer, exhaust etc.