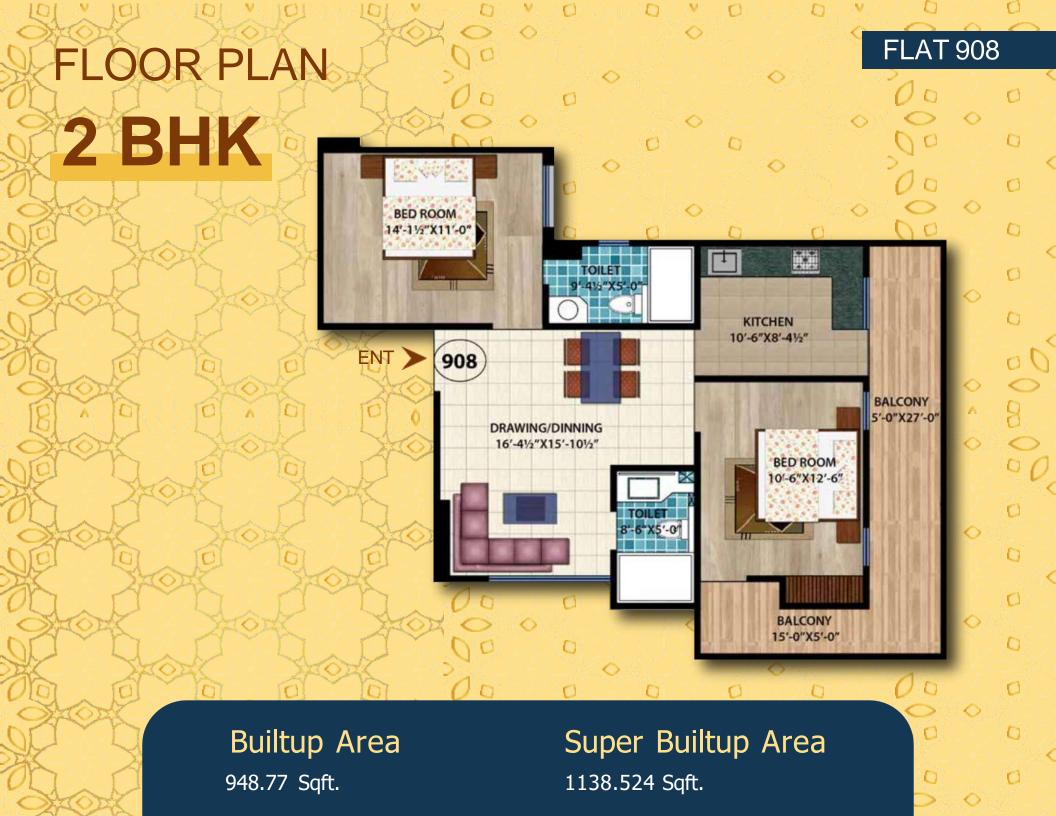

## Cyqes q'àzooas

**BLOCKS** 

1BLOCK

TOTAL NUMBER OF FLATS

87 FLATS

TOTAL NUMBER OF FLOORS

11 FLOORS

**BASEMENT (PARKING)** 

2 BASMENT STILT PARKING

LIFT AND STAIRS

2 LIFTS & STAIRS

BHAVYA GROUP

#### **STRUCTURE**

Earthquake resistant RCC framed structure strictly according to the requirement of seismic zone of the area and I.S. code 1893:2002, designed by highly qualified structural engineers with strict water proffing and anti-termite treatment throught

#### **FLOORING**

Vitrified tiles in drawing, dinning and bedroom. Anti skid tiles in balconies and bathrooms.

#### **DOORS**

Doors of hardwood frame with door shutters, good quality hardware fittings and locks.

#### **ELECTRICALS**

ISI Copper wiring in PVC Concealed conduits. Provisions for adequate lights, power points, call bell, TV and telephone outlets with modular switch circuit with MCBs.

#### **BATHROOMS**

Designers ceramic tiles on wall upto facility level. Hindware, parryware or equivalent santitaryware. Jaguar or equivalent CP fittings.

#### **KITCHEN**

Modular kitchen with highly polished granite working top. Stainless steel sink, designer ceramic tiles up to 2 feet above working top, Jaguar or equivalent CP fittings, power points for fridge, water purifiers, microwave, mixer, exhaust etc.

#### WINDOW

S di WALLS AND CEILING

UPVC or Powder coated aluminium frames with glazed shutters with good quality hardware fittings.

Smooth finish walls with POP or putty in drawing, dinning, kitchen and all rooms.