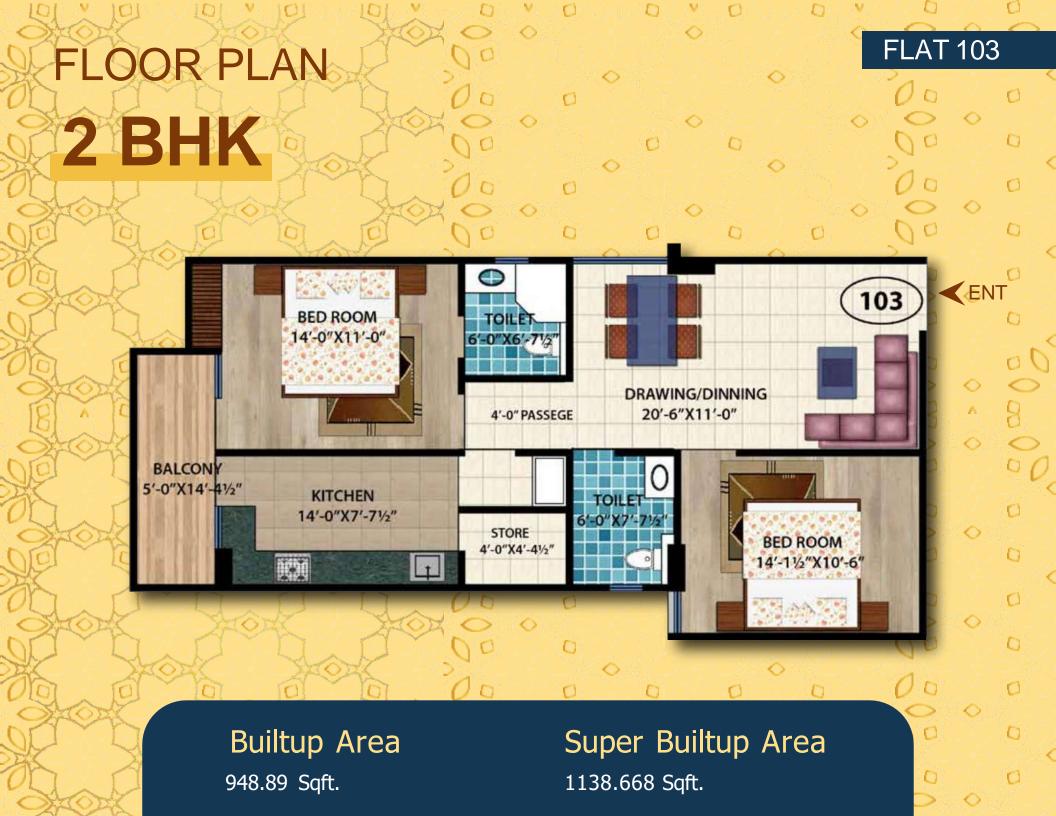

## Cyqes q'àzooas

**BLOCKS** 

1BLOCK

TOTAL NUMBER OF FLATS

87 FLATS

TOTAL NUMBER OF FLOORS

11 FLOORS

**BASEMENT (PARKING)** 