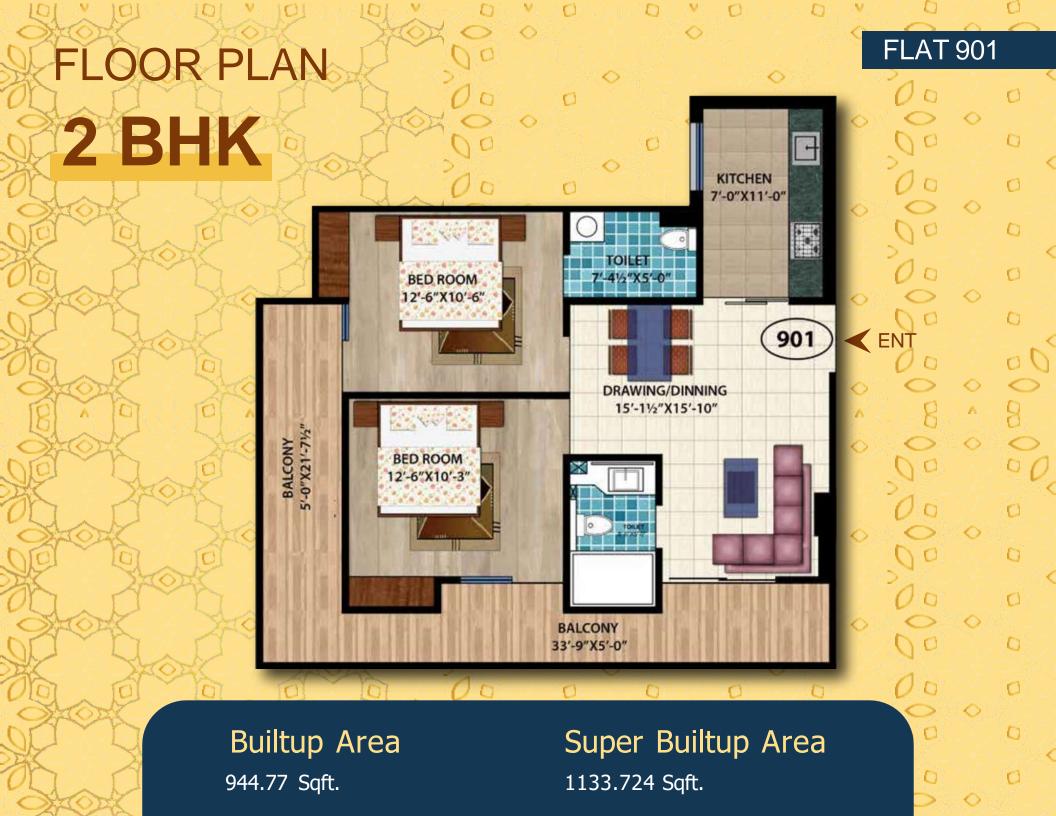

# A New Vision for Family Living

## Cyqes q'àzooas

**BLOCKS** 

1BLOCK

TOTAL NUMBER OF FLATS

87 FLATS

TOTAL NUMBER OF FLOORS

11 FLOORS

**BASEMENT (PARKING)** 