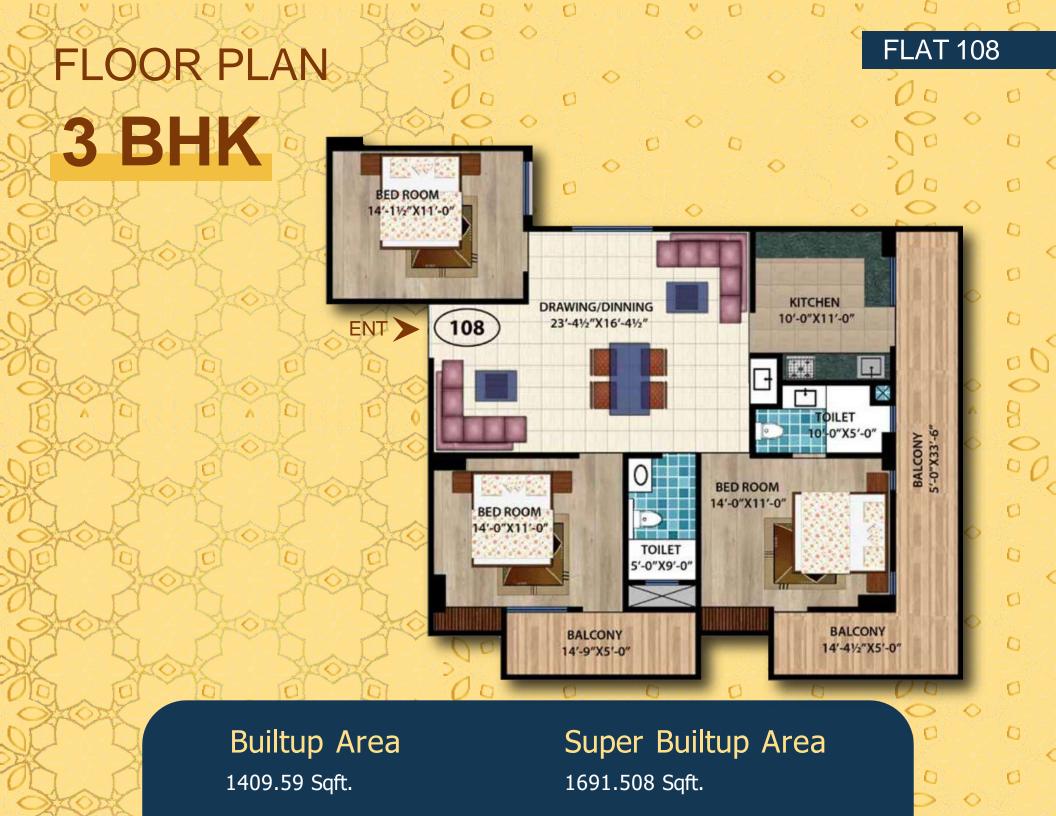

# A New Vision for Family Living

## Cyqes q'àzooas

**BLOCKS** 

1BLOCK

TOTAL NUMBER OF FLATS

87 FLATS

TOTAL NUMBER OF FLOORS

11 FLOORS

**BASEMENT (PARKING)** 