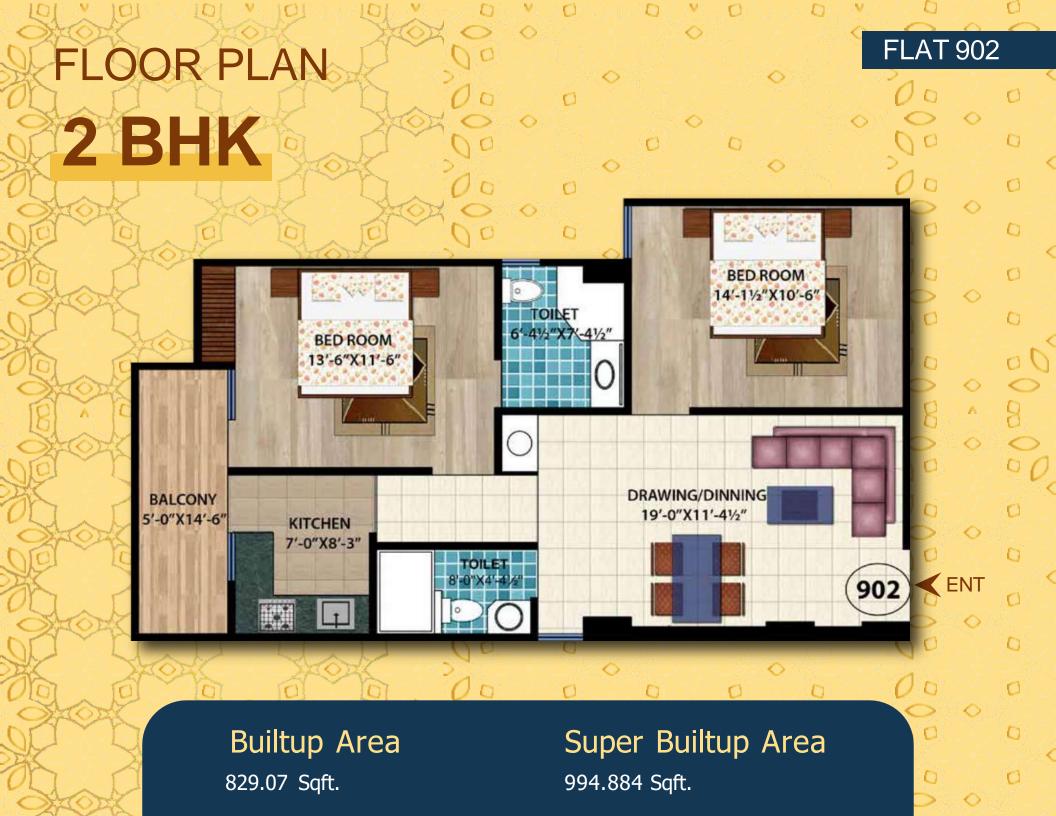

# A New Vision for Family Living

## Cyqes q'àzooas

**BLOCKS** 

1BLOCK

TOTAL NUMBER OF FLATS

87 FLATS

TOTAL NUMBER OF FLOORS

11 FLOORS

**BASEMENT (PARKING)** 