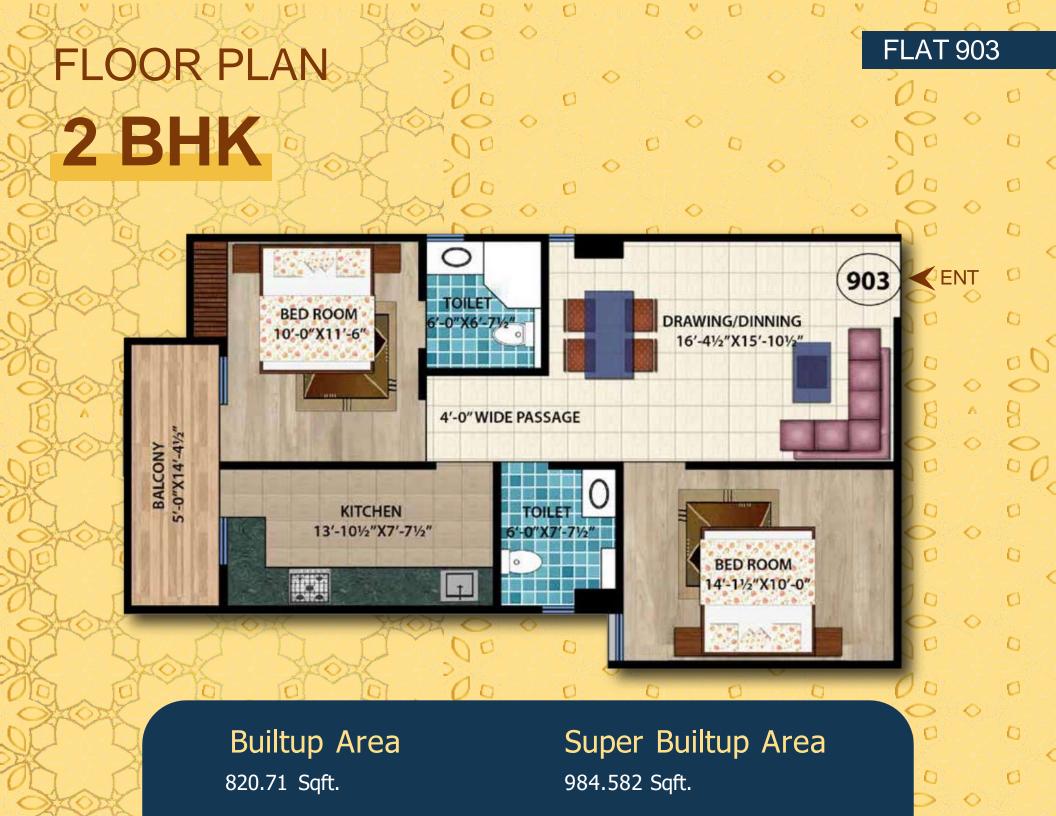

# A New Vision for Family Living

## Cyqes q'àzooas

**BLOCKS** 

1BLOCK

TOTAL NUMBER OF FLATS

87 FLATS

TOTAL NUMBER OF FLOORS

11 FLOORS

**BASEMENT (PARKING)** 