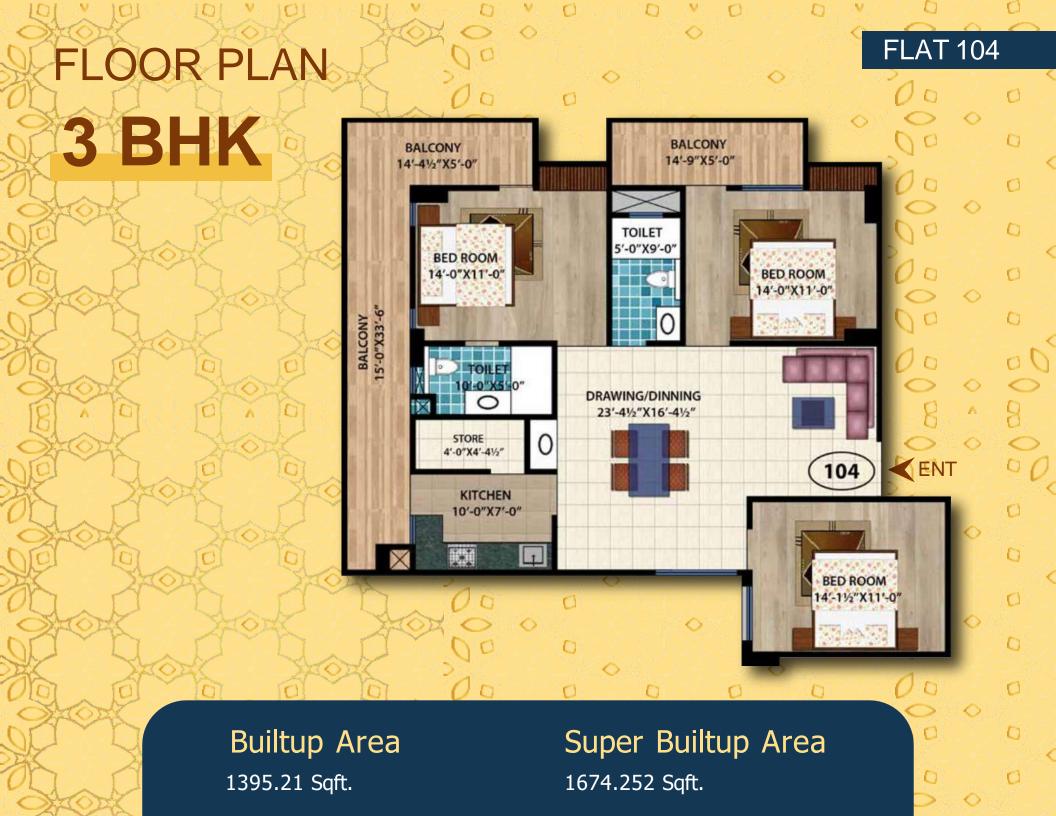

## Cyqes q'àzooas

**BLOCKS** 

1BLOCK

TOTAL NUMBER OF FLATS

87 FLATS

TOTAL NUMBER OF FLOORS

11 FLOORS

**BASEMENT (PARKING)** 