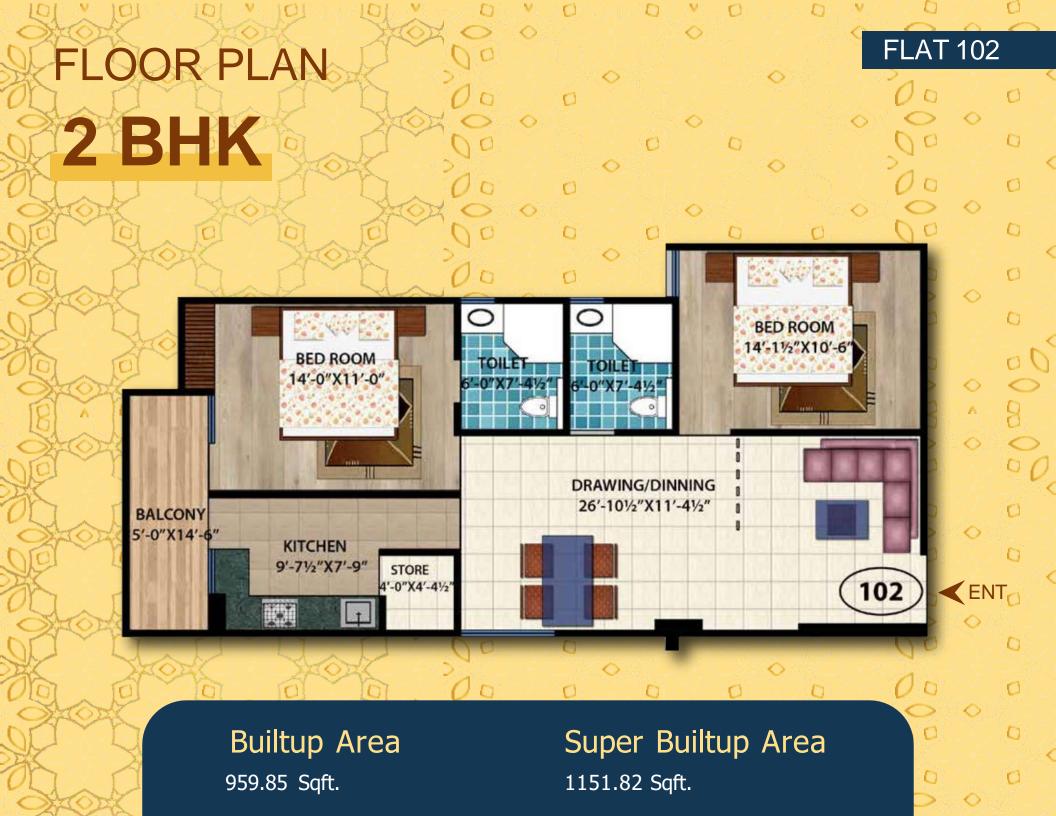

## Cyqes q'àzooas

**BLOCKS** 

1BLOCK

TOTAL NUMBER OF FLATS

87 FLATS

TOTAL NUMBER OF FLOORS

11 FLOORS

**BASEMENT (PARKING)** 